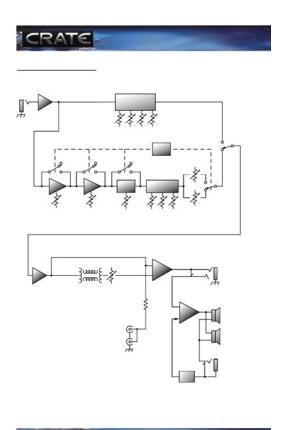

roves existing ones. For this reason, the specificationsLouis, MO 63133. The exterior has several dings, scuffs, and scrapes, but they are purely cosmetic and dont affect the performance or integrity of the amp in any way. Please check your inbox, and if you can't find it, check your spam folder to make sure it didnt end up there. Please also check your spam folder. We bring you the only amplifier you'll ever need the Crate DXJ112. The heart and soul of sixteen different amplifiers have been captured through the miracles of digital software engineering and placed into the DX amplifier. And, you can tweak each effect to your heart's content! Please indulge us a bit and take the time to actually read through this Guide at some point.

http://cornerwebstudio.com/images/colt-m1917-manual.pdf



Until then, for those of you who just can't wait to plug in and go, we offer you To reduce the risk of electrical shock, NEVER remove or otherwise attempt to defeat the ground pin of the power cord. Also, avoid sudden and intense impact. If the unit has been subjected to any of the preceding abuses, have it looked at by an authorized service center.. NEVER spray liquid cleaners onto the amplifier. Wipe it with a slightly dampened, lintfree cloth to remove dirt and film. Refer the unit to an authorized service center for inspection. Such damage is progressive and irreversible. Consider using quality hearing protection devices. Louis, MO 63146, USA The EQ settings will vary depending on the amp model you choose. The internal speaker is muted when headphones are used. Can also be used for r