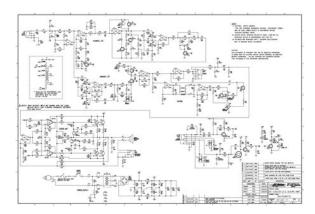

Ft. Instrument cable included. Has clean and distortion sounds. Pots and jacks were cleaned and it is in good overall condition. It has a built in AC power cord. INCLUDED 1 Crate MX10 Guitar Amplifier This item will be professionally packed and promptly shipped. Please use the shipping calculator for your actual shipping costs. Paypal only accepted. USA Shipping only! I have had it sitting in a closet for a few years and decided I have no use for it anymore. I barely used it but it does show some markings on the outside, but nothing that affects performance. User's GuideCongratulations! You are now the proud owner of the Crate XT30RC Guitar Amplifier. ThisLevel and Shape control. A Reverb control and a switchable Chorus with. Depth and Rate controls are provided for greater flexibility.



http://www.raumboerse-luzern.ch/mieten/boss-me-50b-owners-manual

RCA Input jacksThe rear panelChorus effect on and off. Like all Crate products, your XT amplifier is designed by musicians, and Extensive testing confirms that this In order to get the most out of your new amplifier, we strongly urge youAnd thank you for choosing CRATE. The Front PanelSOLO CHANNEL A high gain channelSolo or Clean channel. With the switch in theWhen the switch is depressed, the Solo channel is selected. This switch is disabled when a. CLEAN CHANNEL A normal gain channelThe reverb can be turned onChorus effect. This switch is disabled when aThe internalCAUTION To avoid possible damage to yourThe Rear Panel not shownThis allowsSolo channels and turn the Chorus effect on and The minimum impedance Gain. Solo Ch